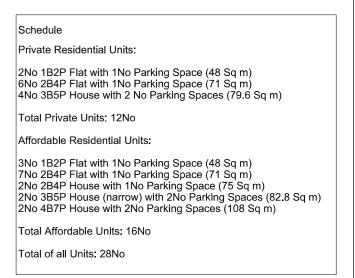

Site phase 1

| 0 10 20 3                                                                                    | 0 40          |
|----------------------------------------------------------------------------------------------|---------------|
| Scale Bar (Metres)                                                                           |               |
|                                                                                              |               |
|                                                                                              |               |
|                                                                                              |               |
|                                                                                              |               |
|                                                                                              |               |
|                                                                                              |               |
|                                                                                              |               |
|                                                                                              |               |
|                                                                                              |               |
|                                                                                              |               |
|                                                                                              |               |
| Chartered Offley House<br>Architects 32 Parkslde<br>Cambridge CB1 1JE<br>Tel: [01223] 387733 |               |
|                                                                                              | 1223) 367733  |
| E-mail<br>office@saundersboston.co.uk                                                        |               |
| Saunders Boston                                                                              |               |
| Client                                                                                       |               |
| Keepmoat                                                                                     |               |
| Job CCC Affordable Housing Framewor                                                          |               |
|                                                                                              |               |
| Drawing                                                                                      |               |
| Proposed Site Plan                                                                           |               |
| Scales                                                                                       | Date 31.08.12 |
| 1:500@A1, 1:1000@A3                                                                          | Drawn W       |
| Number                                                                                       | Revision      |
| Aylesborough_SK_004                                                                          |               |